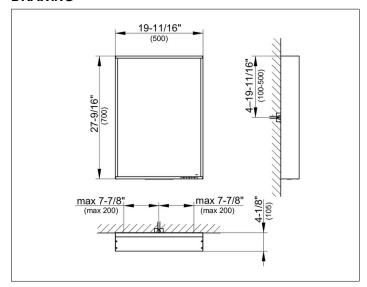

# PRODUCT DATA SHEET



# light mirror 07896171550 Light mirror

#### **PRODUCT**



### **PRODUCT ATTRIBUTES**

1 light color, 3000 kelvin (warm white), continuous aluminum frame, silver anodized Operation:

key panel with capacitive touch sensor, optionally to be operated via the light switch Illumination.

LED (lifespan > 30 000 hours), Main light (top light and wall light), and washbasin lighting separately infinitely dimmable and can be switched on/off EEK: ,

### **SURFACE**

27 watt

### **DIMENSION**

500 x 700 x 105 mm

#### **DRAWING**



### **SPECIFICATIONS**

KEUCO Plan USA Light mirror 07896171550 High quality Light mirror in elegant design

1 light colour, 3000 kelvin (warm white), continuous aluminium frame, silver anodized

## Operation:

key panel with capacitive touch sensor, optionally to be operated via the light switch

#### Illumination.

LED (lifespan > 30 000 hours), Main light (top light and wall light), and washbasin lighting separately infinitely dimmable and can be switched on/off

19-11/16" x 27-9/16" x 4-1/8"

27 watt