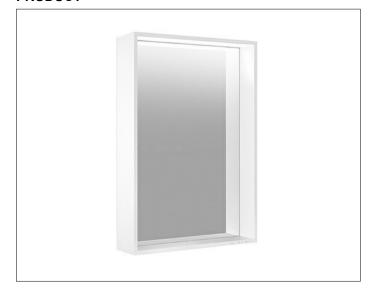

#### **PRODUCT**

### **SPECIFICATIONS**

KEUCO Plan USA Light mirror 07896171550 High quality Light mirror in elegant design

1 light colour, 3000 kelvin (warm white), continuous aluminium frame, silver anodized