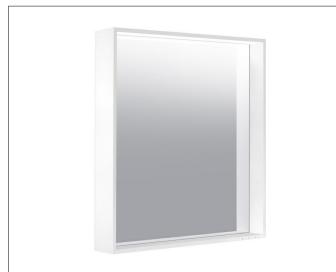

### PRODUCT

## SPECIFICATIONS

KEUCO Plan USA Light mirror 07896172050 High quality Light mirror in elegant design

1 light colour, 3000 kelvin (warm white), continuous aluminium frame, silver anodized

Operation: key panel with capacitive touch sensor, optionally to be operated via the light switch