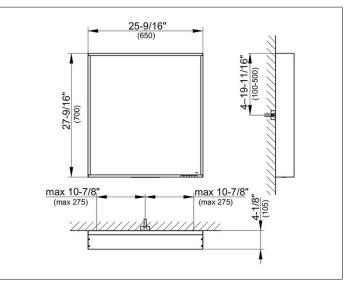

#### DIMENSION

650 x 700 x 105 mm

#### DRAWING

KEUCC

Illumination. LED (lifespan > 30 000 hours), Main light (top light and wall light), and washbasin lighting separately infinitely dimmable and can be switched on/off

25-1/2" x 27-9/16" x 4-1/8"

30 watt