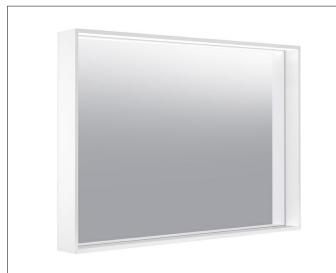

#### PRODUCT

### **PRODUCT ATTRIBUTES**

1 light color, 3000 kelvin (warm white), continuous aluminum frame, silver anodized Operation: key panel with capacitive touch sensor, optionally to be operated via the light switch

Illumination. LED (lifespan > 30 000 hours), Main light (top light and wall light), and washbasin lighting separately infinitely dimmable and can be switched on/off

#### **SPECIFICATIONS**

KEUCO Plan USA Light mirror 07896173050 High quality Light mirror in elegant design

1 light colour, 3000 kelvin (warm white), continuous aluminium frame, silver anodized

Operation: key panel with capacitive touch sensor, optionally to be operated via the light switch

Illumination. LED (lifespan > 30 000 hours), Main light (top light and wall light), and washbasin lighting separately infinitely dimmable and can be switched on/off

39-3/8" x 27-9/16" x 4-1/8"

42 watt