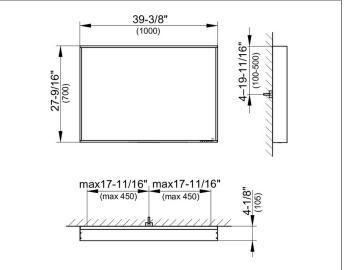

## DRAWING

K FL JCC

#### DIMENSION

1000 x 700 x 105 mm

Illumination. LED (lifespan > 30 000 hours), Main light (top light and wall light), and washbasin lighting separately infinitely dimmable and can be switched on/off

39-3/8" x 27-9/16" x 4-1/8"

42 watt