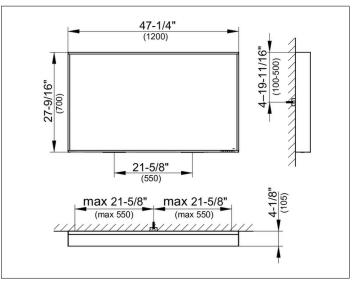

#### DIMENSION

1200 x 700 x 105 mm

Illumination. LED (lifespan > 30 000 hours), Main light (top light and wall light), and washbasin lighting separately infinitely dimmable and can be switched on/off

47-1/4" x 27-9/16" x 4-1/8"

48 watt