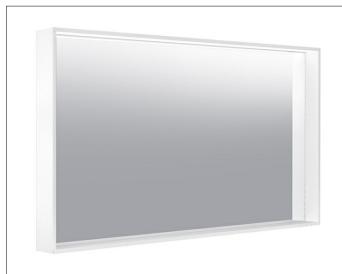

## light mirror 07896173550 Light mirror

## **PRODUCT ATTRIBUTES**

1 light color, 3000 kelvin (warm white), continuous aluminum frame, silver anodized Operation: key panel with capacitive touch sensor, optionally to be operated via the light switch Illumination. LED (lifespan > 30 000 hours), Main light (top light and wall light), and washbasin

## **SPECIFICATIONS**

KEUCO Plan USA Light mirror 07896173550 High quality Light mirror in elegant design

1 light colour, 3000 kelvin (warm white), continuous aluminium frame, silver anodized

Operation: key panel with capacitive touch sensor, optionally to be operated via the light switch