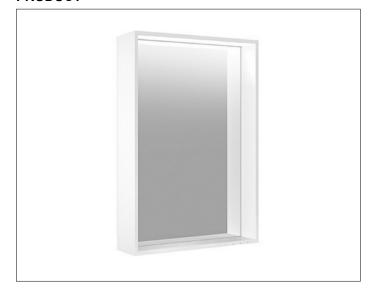

#### **PRODUCT**

## **PRODUCT ATTRIBUTES**

adjustable light color from 2700 kelvin (warm white) to 6500 kelvin (daylight), continuous aluminum frame, silver anodized Operation:

key panel with capacitive touch sensor, integrated extension function for e.g. light switch Illumination:

Illumination:
LED (lifespan > 30 000 hours),
Main light (top light and wall light), and washbasin
lighting separately infinitely dimmable and can be
switched on/off

EEK:,

## **SPECIFICATIONS**

KEUCO Plan USA Light mirror 07897171550 High quality Light mirror in elegant design

adjustable light colour from 2700 kelvin (warm white) to 6500 kelvin (daylight), continuous aluminium frame, silver anodized

## Operation:

key panel with capacitive touch sensor, integrated extension function for e.g. light switch

#### Illumination:

LED (lifespan > 30 000 hours), Main light (top light and wall light), and washbasin lighting separately infinitely dimmable and can be switched on/off

19-11/16" x 27-9/16" x 4-1/8"

27 watt