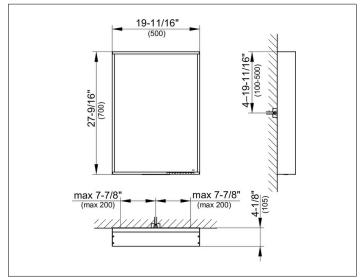

## **DIMENSION**

500 x 700 x 105 mm

#### **DRAWING**

#### Illumination:

LED (lifespan > 30 000 hours), Main light (top light and wall light), and washbasin lighting separately infinitely dimmable and can be switched on/off

19-11/16" x 27-9/16" x 4-1/8"

27 watt