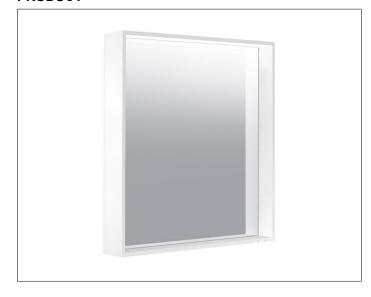

#### **PRODUCT**

## **PRODUCT ATTRIBUTES**

adjustable light color from 2700 kelvin (warm white) to 6500 kelvin (daylight), continuous aluminum frame, silver anodized

Operation: key panel with capacitive touch sensor,

integrated extension function for e.g. light switch Illumination:

LED (lifespan > 30 000 hours),

Main light (top light and wall light), and washbasin lighting separately infinitely dimmable and can be switched on/off

EEK: ,