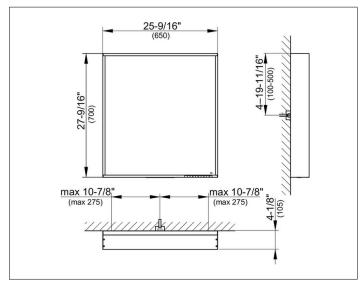

# PRODUCT DATA SHEET



# light mirror 07897172050 Light mirror

#### **PRODUCT**



## **PRODUCT ATTRIBUTES**

adjustable light color from 2700 kelvin (warm white) to 6500 kelvin (daylight), continuous aluminum frame, silver anodized

Operation: key panel with capacitive touch sensor,

integrated extension function for e.g. light switch Illumination:

LED (lifespan > 30 000 hours),

Main light (top light and wall light), and washbasin lighting separately infinitely dimmable and can be switched on/off

EEK: ,

## **SURFACE**

30 watt

## **DIMENSION**

650 x 700 x 105 mm

#### **DRAWING**



## **SPECIFICATIONS**

KEUCO Plan USA Light mirror 07897172050 High quality Light mirror in elegant design

adjustable light colour from 2700 kelvin (warm white) to 6500 kelvin (daylight), continuous aluminium frame, silver anodized

## Operation:

key panel with capacitive touch sensor, integrated extension function for e.g. light switch

#### Illumination:

LED (lifespan > 30 000 hours), Main light (top light and wall light), and washbasin lighting separately infinitely dimmable and can be switched on/off

25-1/2" x 27-9/16" x 4-1/8"

30 watt