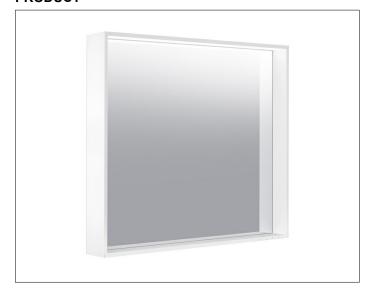

#### **PRODUCT**

## **SPECIFICATIONS**

KEUCO Plan USA Light mirror 07897172550 High quality Light mirror in elegant design

adjustable light colour from 2700 kelvin (warm white) to 6500 kelvin (daylight), continuous aluminium frame, silver anodized