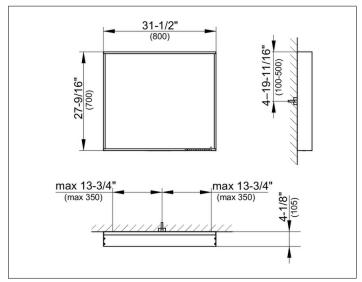

## **DIMENSION**

800 x 700 x 105 mm

#### **DRAWING**

#### Illumination:

LED (lifespan > 30 000 hours), Main light (top light and wall light), and washbasin lighting separately infinitely dimmable and can be switched on/off

31-1/2" x 27-9/16" x 4-1/8" 33 watt