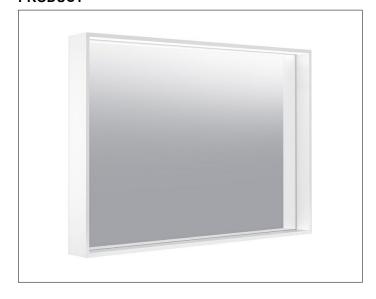

#### **PRODUCT**

#### **SPECIFICATIONS**

KEUCO Plan USA Light mirror 07897173050 High quality Light mirror in elegant design

adjustable light colour from 2700 kelvin (warm white) to 6500 kelvin (daylight), continuous aluminium frame, silver anodized