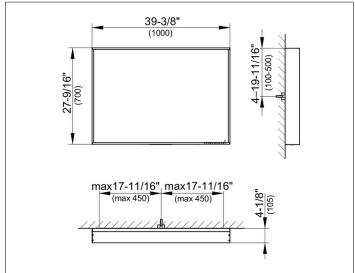

## **DIMENSION**

1000 x 700 x 105 mm

#### **DRAWING**

## Illumination:

LED (lifespan > 30 000 hours), Main light (top light and wall light), and washbasin lighting separately infinitely dimmable and can be switched on/off

39-3/8" x 27-9/16" x 4-1/8"

42 watt