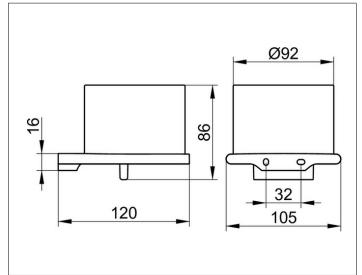

### **DRAWING**

### **SPECIFICATIONS**

KEUCO Edition 400 lotion dispenser, 11552139000 lotion dispenser in sculptural design, brushed black chrome holder with slightly rounded edges, wall mounted for liquid soap, complete with crystal glass, matt, high-quality and durable pump, capacity approx. 5.07 oz, dosage approx. 0.02 oz/stroke, total height 3-3/8", depth 4-3/4", width 4-1/8", the lotion dispenser is fitted concealed, delivery includes anti-corrosion fixings