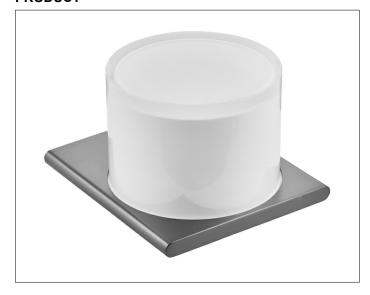

#### **PRODUCT**

### **PRODUCT ATTRIBUTES**

complete with crystal glass matt holder and pump, for liquid soap Capacity: approx. 150 ml Dosage: approx. 0,5ml/stroke

### **SURFACE**

brushed black chrome

### **SPECIFICATIONS**

KEUCO Edition 400 lotion dispenser, 11552139000 lotion dispenser in sculptural design, brushed black chrome holder with slightly rounded edges, wall mounted for liquid soap, complete with crystal glass, matt, high-quality and durable pump, capacity approx. 5.07 oz, dosage approx. 0.02 oz/stroke, total height 3-3/8", depth 4-3/4", width 4-1/8", the lotion dispenser is fitted concealed, delivery includes anti-corrosion fixings