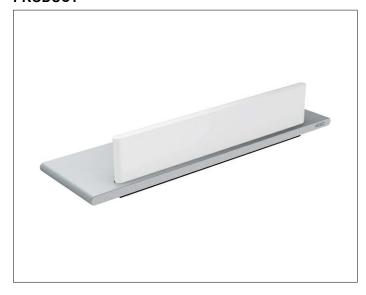

#### **PRODUCT**

## **PRODUCT ATTRIBUTES**

with integrated glass wiper

### **SURFACE**

aluminium silver anodized (E6 EV1)

## **SPECIFICATIONS**

KEUCO Edition 400 shower shelf with integrated glass wiper, 11559170000 shower shelf made from solid aluminium, aluminium silver-anodized (E6 EV1)/white, with integrated glass wiper, wall-mounted, with slightly rounded edges, Width 328 mm, thickness 17 mm, depth 100 mm, total height 63 mm, the shower shelf is fitted concealed, delivery includes anti-corrosion fixings