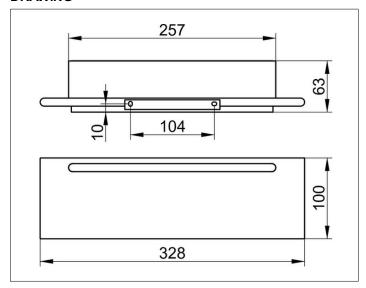

#### **DRAWING**

## **SPECIFICATIONS**

KEUCO Edition 400 shower shelf with integrated glass wiper, 11559170000 shower shelf made from solid aluminium, aluminium silver-anodized (E6 EV1)/white, with integrated glass wiper, wall-mounted, with slightly rounded edges, Width 328 mm, thickness 17 mm, depth 100 mm, total height 63 mm, the shower shelf is fitted concealed, delivery includes anti-corrosion fixings