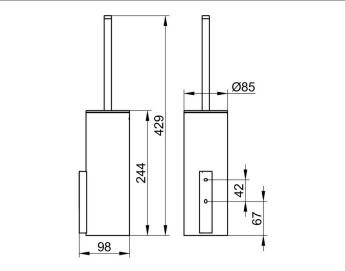

# DRAWING

KEUCC

## SPECIFICATIONS

KEUCO Edition 400 toilet brush set, 11564139000 brushed black chrome toilet brush set, sculptural design, wall-mounted, complete with crystal glass insert, matt brush with handle and lid, spare brush head, detachable opaque synthetic insert for easy cleaning, height insert 9-5/8" (height including brush 16-15/16"), diameter 3-3/8", depth 3-7/8", the toilet brush set is fitted concealed, delivery includes anti-corrosion fixings