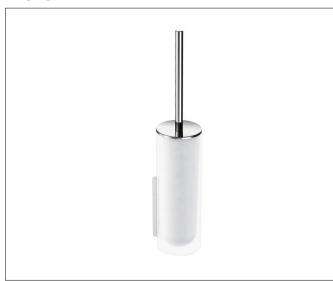

#### PRODUCT

## **PRODUCT ATTRIBUTES**

complete with crystal glass insert matt, detachable opaque synthetic insert, brush with handle and lid, spare brush head

### SURFACE

brushed black chrome

## SPECIFICATIONS

KEUCO Edition 400 toilet brush set, 11564139000 brushed black chrome toilet brush set, sculptural design, wall-mounted, complete with crystal glass insert, matt brush with handle and lid, spare brush head, detachable opaque synthetic insert for easy cleaning, height insert 9-5/8" (height including brush 16-15/16"), diameter 3-3/8", depth 3-7/8", the toilet brush set is fitted concealed, delivery includes anti-corrosion fixings