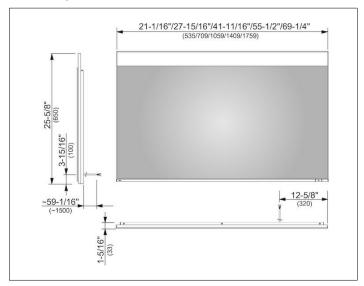

# PRODUCT DATA SHEET



# Edition 400 11597171550 Light mirror

#### **PRODUCT**



### **PRODUCT ATTRIBUTES**

1 light color, 4000 kelvin (neutral white) continuous aluminum frame Operation:

key panel with capacitive touch sensor, optional to be operated via the light switch Illumination:

LED (lifespan > 30.000 hours) infinitely dimmable EEK: ,

### **SURFACE**

13 watt

#### **DIMENSION**

710 x 650 x 33 mm

#### **DRAWING**



# **SPECIFICATIONS**

KEUCO Edition 400 Light mirror 11597171550 High quality Light mirror in elegant design

1 light colour, 4000 kelvin (neutral white) continuous aluminium frame

### Operation:

key panel with capacitive touch sensor, optional to be operated via the light switch

#### Illumination:

LED (lifespan > 30.000 hours) infinitely dimmable

28" x 25-9/16" x 1-5/16"

13 watt