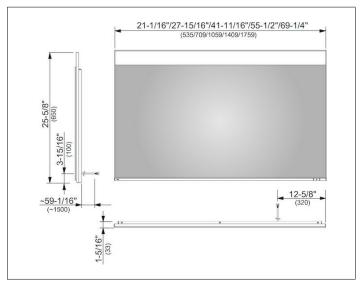

# PRODUCT DATA SHEET



# Edition 400 11597172550 Light mirror

#### **PRODUCT**



### **PRODUCT ATTRIBUTES**

1 light color, 4000 kelvin (neutral white) continuous aluminum frame Operation:

key panel with capacitive touch sensor, optional to be operated via the light switch Illumination:

LED (lifespan > 30.000 hours) infinitely dimmable EEK: ,

### **SURFACE**

26 watt

#### **DIMENSION**

1410 x 650 x 33 mm

#### **DRAWING**



# **SPECIFICATIONS**

KEUCO Edition 400 Light mirror 11597172550 High quality Light mirror in elegant design

1 light colour, 4000 kelvin (neutral white) continuous aluminium frame

### Operation:

key panel with capacitive touch sensor, optional to be operated via the light switch

#### Illumination:

LED (lifespan > 30.000 hours) infinitely dimmable

55-9/16" x 25-9/16" x 1-5/16"

26 watt