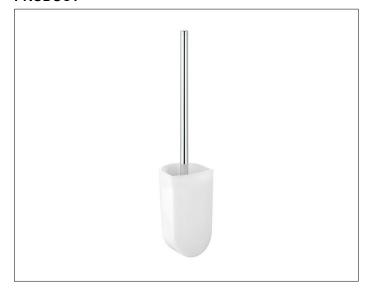

# Elegance NEW 11669019000 Toilet brush set

## **PRODUCT ATTRIBUTES**

complete with genuine matt crystal insert, brush with handle and spare brush head

### **SURFACE**

chrome-plated