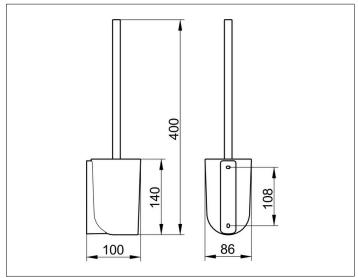

### **DRAWING**

## **SPECIFICATIONS**

KEUCO ELEGANCE Toilet brush set 11669019000 Chrome-plated toilet brush set with an elegant shape, slightly shaped surfaces with a timeless design, Wall mounted model, complete with genuine matt crystal insert, brush wit handle and spare brush head Height 140 mm (Height incl. brush 400 mm) Width 86 mm Projection 100 mm The brush set is discretely mounted incl. corrosion-free mounting material