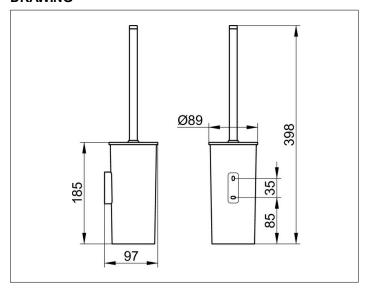

### **DRAWING**

## **SPECIFICATIONS**

KEUCO COLLECTION MOLL toilet brush set 12764010101
Toilet brush set in an esthetic design with slightly rounded edges, with lid, wall mounted model, synthetic insert, mat, anthracite, brush with lid, anthracite, with chrome-plated handle and spare brush head, white, Total height 398 mm, diameter 89 mm, Projection 98 mm
The toilet brush set is fitted with 2 hidden fixing points incl. corrosion-free mounting material