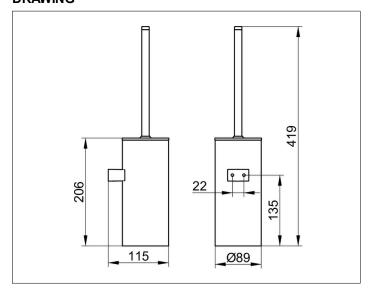

### **DRAWING**

Total height 419 mm, diameter 88 mm, Projection 115 mm The toilet brush set is fitted with 2 hidden fixing points incl. corrosion-free mounting material