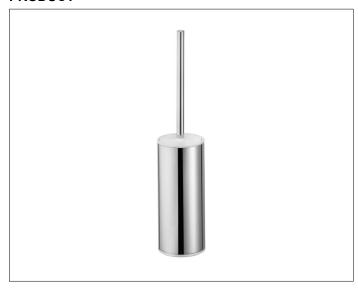

## Collection Moll 12769010100 Toilet brush set

## **PRODUCT ATTRIBUTES**

complete with opaque synthetic insert, brush with handle and lid, spare brush head

### **SURFACE**

chrome-plated/white

## **SPECIFICATIONS**

KEUCO COLLECTION MOLL toilet brush set 12769010100
Toilet brush set in an esthetic design with slightly rounded edges, with lid, wall mounted model, chrome, synthetic insert, mat, white, brush with lid, white, with chrome-plated handle and spare brush head, white,