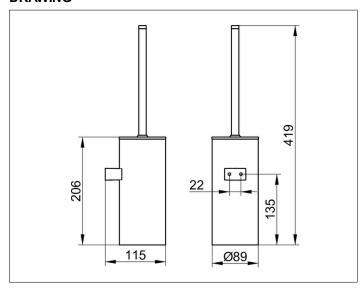

### **DRAWING**

## **SPECIFICATIONS**

KEUCO COLLECTION MOLL toilet brush set 12769010101
Toilet brush set in an esthetic design with slightly rounded edges, with lid, wall mounted model, chrome, synthetic insert, mat, anthracite, brush with lid, anthracite, with chrome-plated handle and spare brush head, anthracite,
Total height 419 mm, diameter 88 mm, Projection 115 mm
The toilet brush set is fitted with 2 hidden fixing points incl. corrosion-free mounting material