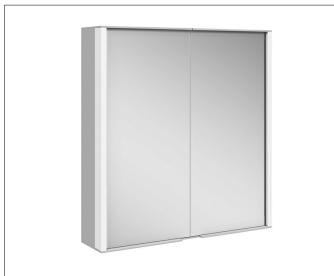

# Royal Match

12801171351 Mirror cabinet

## SPECIFICATIONS

KEUCO Royal Match Mirror cabinet 12801171351 High quality Mirror cabinet in elegant design

wall mounted,

2 hinged double sided crystal mirror doors, body in aluminium silver anodized, rear panel in back-lacquered white glass