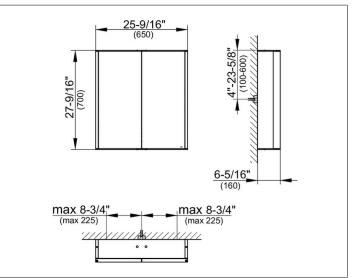

#### DIMENSION

650 x 700 x 160 mm

- 2 sockets (internal)

- 2 x 3 adjustable glass shelves
- interior lighting

25-9/16" x 27-9/16" x 6-5/16"

silver anodized