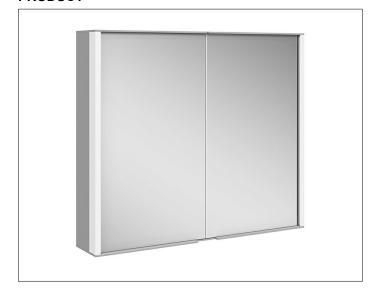

## Royal Match 12802171351 Mirror cabinet

### **SPECIFICATIONS**

KEUCO Royal Match Mirror cabinet 12802171351 High quality Mirror cabinet in elegant design

#### wall mounted,

2 hinged double sided crystal mirror doors, body in aluminium silver anodized, rear panel in back-lacquered white glass