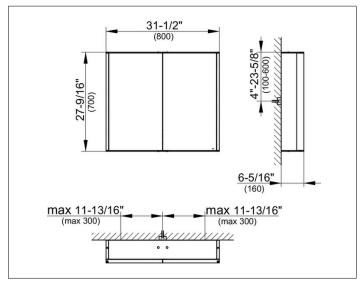

### **DIMENSION**

800 x 700 x 160 mm

### **DRAWING**

31-1/2" x 27-9/16" x 6-5/16"

silver anodized