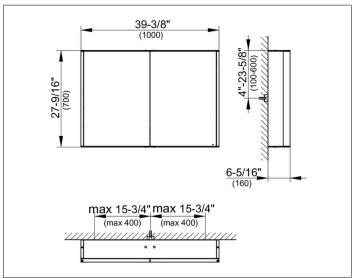

- 2 sockets (internal)

- 2 x 3 adjustable glass shelves
- interior lighting

39-3/8" x 27-9/16" x 6-5/16"

silver anodized

EEK:,

#### DIMENSION

1000 x 700 x 160 mm