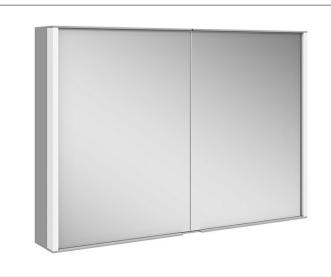

## SPECIFICATIONS

KEUCO Royal Match Mirror cabinet 12803171351 High quality Mirror cabinet in elegant design

wall mounted,

2 hinged double sided crystal mirror doors, body in aluminium silver anodized, rear panel in back-lacquered white glass

### SURFACE

silver anodized