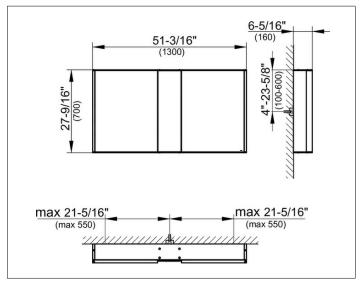

### **DIMENSION**

1300 x 700 x 160 mm

## Illumination:

LED 2 x 12,5 watt (lifespan > 30.000 hours), light color 3000 kelvin (warm white), infinitely dimmable

- 2 sockets (internal)
- 2 x 3 adjustable glass shelves
- interior lighting

51-3/16" x 27-9/16" x 6-5/16"