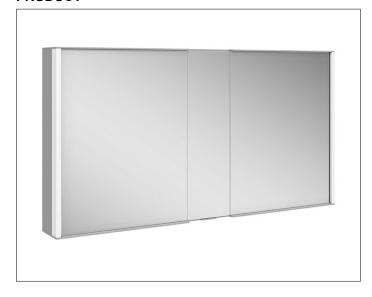

# Royal Match 12805171351 Mirror cabinet

### **SPECIFICATIONS**

KEUCO Royal Match Mirror cabinet 12805171351 High quality Mirror cabinet in elegant design

#### wall mounted,

- 1 fixed mirror unit (centric)
- 2 hinged double sided crystal mirror doors, body in aluminium silver anodized, rear panel in back-lacquered white glass