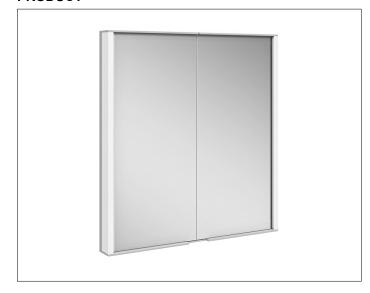

## Royal Match 12811171351 Mirror cabinet

### **SPECIFICATIONS**

KEUCO Royal Match Mirror cabinet 12811171351 High quality Mirror cabinet in elegant design

for recessed installation 2 hinged double sided crystal mirror doors, body in aluminium silver anodized, rear panel in back-lacquered white glass