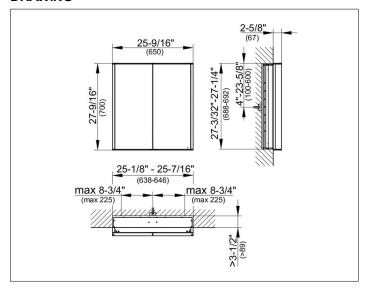

### **DIMENSION**

650 x 700 x 150 mm

#### **DRAWING**

25-9/16" x 27-9/16" x 5-7/8"

silver anodized