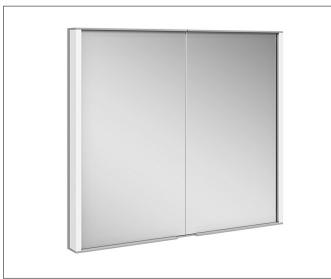

# Royal Match

12812171351 Mirror cabinet

## SPECIFICATIONS

KEUCO Royal Match Mirror cabinet 12812171351 High quality Mirror cabinet in elegant design

for recessed installation 2 hinged double sided crystal mirror doors, body in aluminium silver anodized, rear panel in back-lacquered white glass