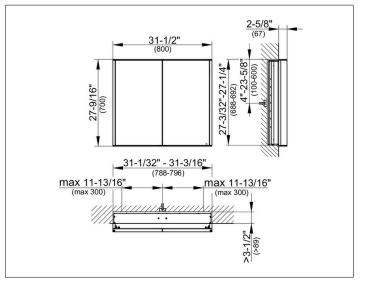

#### DIMENSION

800 x 700 x 150 mm

- 2 sockets (internal)

- 2 x 3 adjustable glass shelves
- interior lighting

31-1/2" x 27-9/16" x 5-7/8"

silver anodized