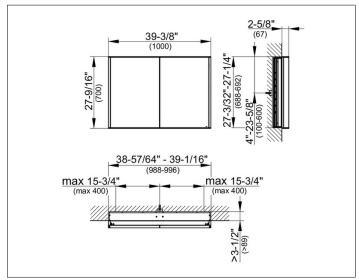

## PRODUCT DATA SHEET



## Royal Match 12813171351 Mirror cabinet

#### **PRODUCT**



EEK: ,

#### **SURFACE**

silver anodized

#### **DIMENSION**

1000 x 700 x 150 mm

#### **DRAWING**



### **SPECIFICATIONS**

KEUCO Royal Match Mirror cabinet 12813171351 High quality Mirror cabinet in elegant design

for recessed installation 2 hinged double sided crystal mirror doors, body in aluminium silver anodized, rear panel in back-lacquered white glass

### Operation:

control panel with capacitive touch sensor, optional to be operated via the light switch

# Illumination:

LED 2 x 12,5 watt (lifespan > 30.000 hours), light color 3000 kelvin (warm white), infinitely dimmable, lamps non-exchangeable

- 2 sockets (internal)
- 2 x 3 adjustable glass shelves
- interior lighting

39-3/8" x 27-9/16" x 5-7/8"

silver anodized