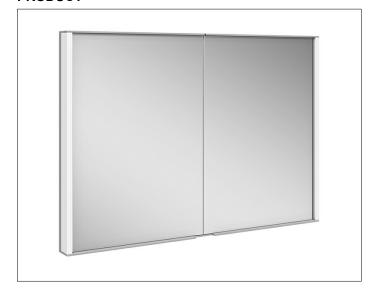

## Royal Match 12813171351 Mirror cabinet

#### **SURFACE**

silver anodized

#### **DIMENSION**

1000 x 700 x 150 mm

### **SPECIFICATIONS**

KEUCO Royal Match Mirror cabinet 12813171351 High quality Mirror cabinet in elegant design

for recessed installation 2 hinged double sided crystal mirror doors, body in aluminium silver anodized, rear panel in back-lacquered white glass