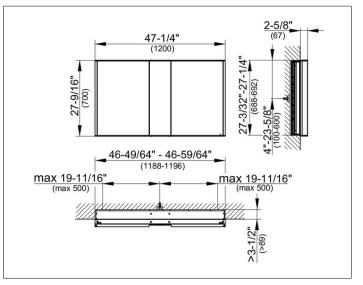

#### DIMENSION

1200 x 700 x 150 mm

- 2 sockets (internal)

- 2 x 3 adjustable glass shelves
- interior lighting

47-1/4" x 27-9/16" x 5-7/8"

silver anodized