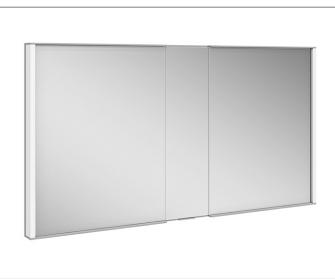

# Royal Match 12815171351 Mirror cabinet

## SPECIFICATIONS

KEUCO Royal Match Mirror cabinet 12815171351 High quality Mirror cabinet in elegant design

for recessed installation 1 fixed mirror unit (centric) 2 hinged double sided crystal mirror doors, body in aluminium silver anodized, rear panel in back-lacquered white glass