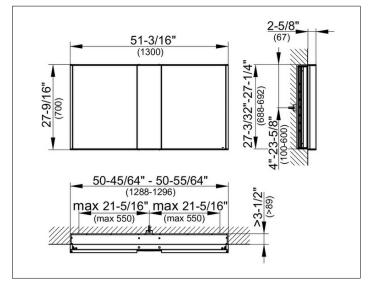

#### DIMENSION

1300 x 700 x 150 mm

- 2 sockets (internal)

- 2 x 3 adjustable glass shelves
- interior lighting

51-3/16" x 27-9/16" x 5-7/8"

silver anodized