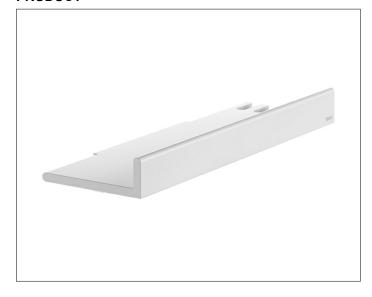

## Collection REVA 12858510000 Shower shelf

## **PRODUCT ATTRIBUTES**

removable, with concealed fastening screws, with integrated hook

### **SURFACE**

white matt

## **SPECIFICATIONS**

KEUCO COLLECTION REVA - Shower shelf - 12858510000 The perfect fit - The practical little helpers. Perfection in detail - The one that connects Combination of design and function - With integrated hook - Removable