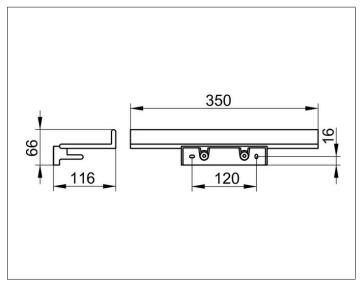

### **DRAWING**

Width / ø : 350 mm - Height: 66 mm - Dimension: 116 mm

Material: Metal Surface: chrome

The product can be screwed or glued - concealed fastening - including corrosion-free fastening material

Optional glue set Glue set no. 9 - Art.no.glueset 4994000900