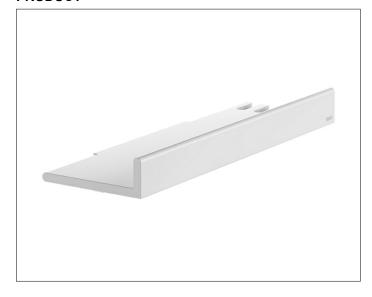

# Collection REVA 12859510000 Shower shelf

#### **PRODUCT**

### **PRODUCT ATTRIBUTES**

with integrated glass wiper, removable, with concealed fastening screws, with integrated hook

## **SURFACE**

white matt