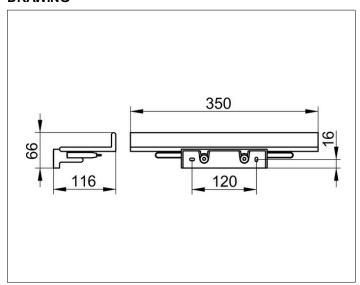

#### **DRAWING**

Width / ø : 350 mm - Height: 66 mm - Dimension: 116 mm

Material: Metal Surface: chrome

The product can be screwed or glued - concealed fastening - including corrosion-free fastening material

Optional glue set Glue set no. 9 - Art.no.glueset 4994000900