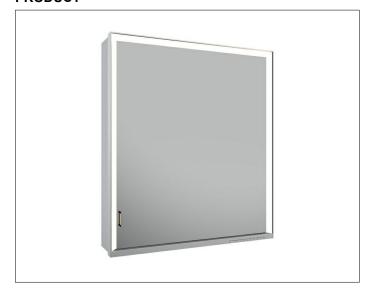

#### **PRODUCT**

### **PRODUCT ATTRIBUTES**

wall mounted,

adjustable light colour from 2700 kelvin (warm white) to 6500 kelvin (daylight),

1 hinged double sided crystal mirrored door,

Body: aluminium silver anodized

Body panels made from rear-lacquered white glass

interior rear wall mirrored

Operation:

key panel with capacitive touch sensor,

integrated extension function for e.g. ligth switch

Illumination:

frame lighting and washbasin/shelf light separately, infinitely dimmable and can be switched on/off LED 54 watt (lifespan > 30.000 hours) infinitely dimmable

### **EQUIPMENT**

- 1 socket
- 2 adjustable glass shelves
- hidden storage space across full width
- soft-closing doors

### **SURFACE**

silver anodized/right hand