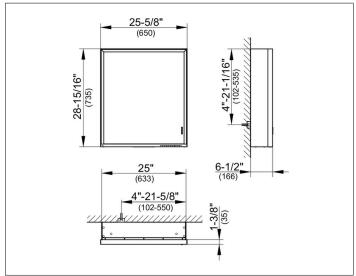

# PRODUCT DATA SHEET



## **Royal Lumos** 14301172151 Mirror cabinet

#### **PRODUCT**



#### **DRAWING**



### **PRODUCT ATTRIBUTES**

wall mounted,

adjustable light colour from 2700 kelvin (warm white) to 6500 kelvin (daylight),

1 hinged double sided crystal mirrored door,

Body: aluminium silver anodized

Body panels made from rear-lacquered white glass

interior rear wall mirrored

Operation:

key panel with capacitive touch sensor,

integrated extension function for e.g. ligth switch

Illumination:

frame lighting and washbasin/shelf light separately, infinitely dimmable and can be switched on/off LED 54 watt (lifespan > 30.000 hours) infinitely dimmable

EEK: A++, A+, A, 54 kWh/1000h

### **EQUIPMENT**

- 1 socket
- 2 adjustable glass shelves
- hidden storage space across full width
- soft-closing doors

### **SURFACE**

silver anodized/right hand

#### **DIMENSION**

650 x 735 x 165 m