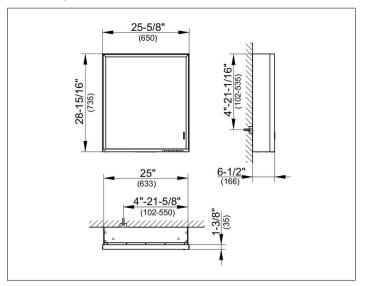

# PRODUCT DATA SHEET



## **Royal Lumos** 14301172251 Mirror cabinet

#### **PRODUCT**



#### **DRAWING**



## **PRODUCT ATTRIBUTES**

wall mounted,

adjustable light colour from 2700 kelvin (warm white) to 6500 kelvin (daylight),

1 hinged double sided crystal mirrored door,

Body: aluminium silver anodized

Body panels made from rear-lacquered white glass

interior rear wall mirrored

Operation:

key panel with capacitive touch sensor,

integrated extension function for e.g. ligth switch

Illumination:

frame lighting and washbasin/shelf light separately, infinitely dimmable and can be switched on/off LED 54 watt (lifespan > 30.000 hours)

infinitely dimmable

EEK: A++, A+, A, 54 kWh/1000h

### **SURFACE**

silver anodized/left hand

### **DIMENSION**

650 x 735 x 165 mm