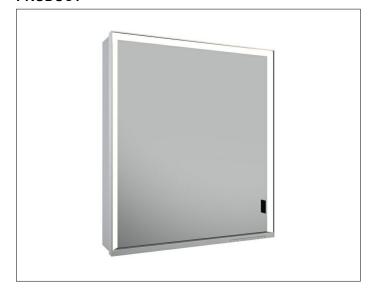

#### **PRODUCT**

## **PRODUCT ATTRIBUTES**

wall mounted,

adjustable light colour from 2700 kelvin (warm white) to 6500 kelvin (daylight),

1 hinged double sided crystal mirrored door,

Body: aluminium silver anodized

Body panels made from rear-lacquered white glass

interior rear wall mirrored

Operation:

key panel with capacitive touch sensor,

integrated extension function for e.g. ligth switch

Illumination:

frame lighting and washbasin/shelf light separately, infinitely dimmable and can be switched on/off LED 54 watt (lifespan > 30.000 hours)