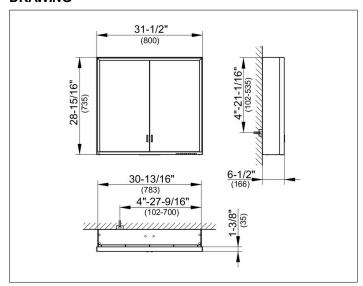

# PRODUCT DATA SHEET



## **Royal Lumos** 14302172351 Mirror cabinet

#### **PRODUCT**



#### **DRAWING**



### **PRODUCT ATTRIBUTES**

wall mounted,

adjustable light colour from 2700 kelvin (warm white) to 6500 kelvin (daylight),

2 hinged double sided crystal mirrored doors,

Body: aluminium silver anodized

Body panels made from rear-lacquered white glass

interior rear wall mirrored

Operation:

key panel with capacitive touch sensor,

integrated extension function for e.g. ligth switch Illumination:

frame lighting and washbasin/shelf light separately, infinitely dimmable and can be switched on/off

LED 56 watt (lifespan > 30.000 hours) infinitely dimmable

EEK: A++, A+, A, 56 kWh/1000h

### **EQUIPMENT**

- 2 sockets
- 2 x 2 adjustable glass shelves
- hidden storage space across full width
- soft-closing doors

### **SURFACE**

silver anodized

#### **DIMENSION**

800 x 735 x 165 mm