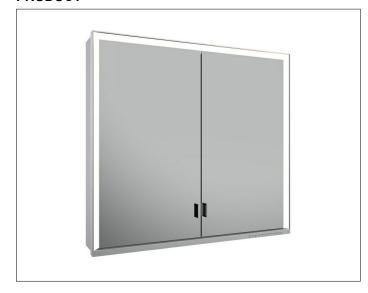

#### **PRODUCT**

### **PRODUCT ATTRIBUTES**

wall mounted,

adjustable light colour from 2700 kelvin (warm white) to 6500 kelvin (daylight),

2 hinged double sided crystal mirrored doors,

Body: aluminium silver anodized

Body panels made from rear-lacquered white glass

interior rear wall mirrored

Operation:

key panel with capacitive touch sensor,

integrated extension function for e.g. ligth switch Illumination:

frame lighting and washbasin/shelf light separately, infinitely dimmable and can be switched on/off

### **EQUIPMENT**

- 2 sockets
- 2 x 2 adjustable glass shelves
- hidden storage space across full width
- soft-closing doors