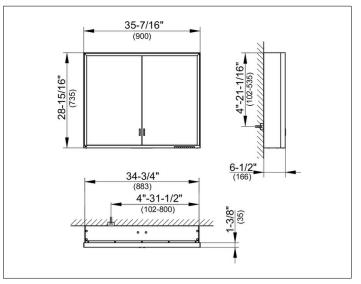

# PRODUCT DATA SHEET

## Royal Lumos 14303172351 Mirror cabinet

#### PRODUCT



#### DRAWING



KEUCC

# **PRODUCT ATTRIBUTES**

wall mounted, adjustable light colour from 2700 kelvin (warm white) to 6500 kelvin (daylight), 2 hinged double sided crystal mirrored doors, Body: aluminium silver anodized Body panels made from rear-lacquered white glass interior rear wall mirrored Operation: key panel with capacitive touch sensor, integrated extension function for e.g. ligth switch Illumination: frame lighting and washbasin/shelf light separately, infinitely dimmable and can be switched on/off LED 58 watt (lifespan > 30.000 hours) infinitely dimmable EEK: A++, A+, A, 58 kWh/1000h

## EQUIPMENT

- 2 sockets

- 2 x 2 adjustable glass shelves

- hidden storage space across full width

- soft-closing doors

# SURFACE

silver anodized

### DIMENSION

900 x 735 x 165 mm