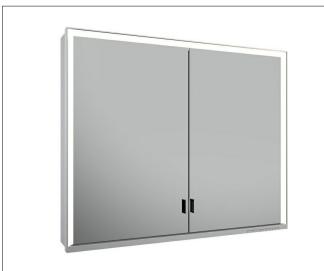

#### PRODUCT

# **PRODUCT ATTRIBUTES**

wall mounted, adjustable light colour from 2700 kelvin (warm white) to 6500 kelvin (daylight), 2 hinged double sided crystal mirrored doors, Body: aluminium silver anodized Body panels made from rear-lacquered white glass interior rear wall mirrored Operation: key panel with capacitive touch sensor, integrated extension function for e.g. ligth switch Illumination: frame lighting and washbasin/shelf light separately, infinitely dimmable and can be switched on/off LED 58 watt (lifespan > 30.000 hours) infinitely dimmable EEK: A++, A+, A, 58 kWh/1000h

## EQUIPMENT

- 2 sockets

- 2 x 2 adjustable glass shelves

- hidden storage space across full width

- soft-closing doors

# SURFACE

silver anodized