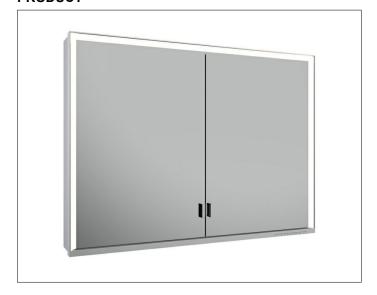

## **Royal Lumos** 14304172351 Mirror cabinet

### **PRODUCT ATTRIBUTES**

wall mounted,

adjustable light colour from 2700 kelvin (warm white) to 6500 kelvin (daylight),

2 hinged double sided crystal mirrored doors,

Body: aluminium silver anodized

Body panels made from rear-lacquered white glass

interior rear wall mirrored

Operation:

key panel with capacitive touch sensor,

integrated extension function for e.g. ligth switch Illumination:

frame lighting and washbasin/shelf light separately, infinitely dimmable and can be switched on/off LED 60 watt (lifespan > 30.000 hours) infinitely dimmable

### **EQUIPMENT**

- 2 sockets
- 2 x 2 adjustable glass shelves
- hidden storage space across full width
- soft-closing doors