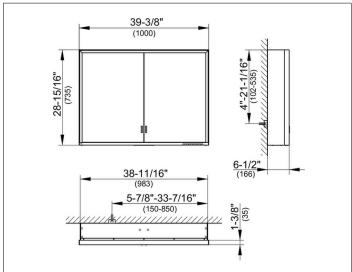

# PRODUCT DATA SHEET



## **Royal Lumos** 14304172351 Mirror cabinet

#### **PRODUCT**



#### **DRAWING**



### **PRODUCT ATTRIBUTES**

wall mounted,

adjustable light colour from 2700 kelvin (warm white) to 6500 kelvin (daylight),

2 hinged double sided crystal mirrored doors,

Body: aluminium silver anodized

Body panels made from rear-lacquered white glass

interior rear wall mirrored

Operation:

key panel with capacitive touch sensor,

integrated extension function for e.g. ligth switch Illumination:

frame lighting and washbasin/shelf light separately, infinitely dimmable and can be switched on/off LED 60 watt (lifespan > 30.000 hours) infinitely dimmable

EEK: A++, A+, A, 60 kWh/1000h

### **EQUIPMENT**

- 2 sockets
- 2 x 2 adjustable glass shelves
- hidden storage space across full width
- soft-closing doors

### **SURFACE**

silver anodized

#### **DIMENSION**

1000 x 735 x 165 mm