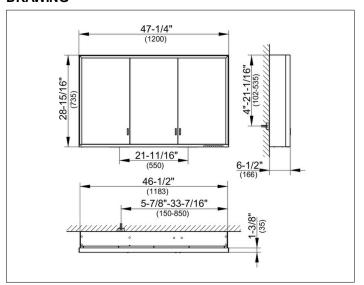

# PRODUCT DATA SHEET



# **Royal Lumos** 14305172351 Mirror cabinet

### **PRODUCT**



### **DRAWING**



## **PRODUCT ATTRIBUTES**

wall mounted,

adjustable light colour from 2700 kelvin (warm white) to 6500 kelvin (daylight),

3 hinged double sided crystal mirrored doors,

Body: aluminium silver anodized

Body panels made from rear-lacquered white glass

interior rear wall mirrored

Operation:

key panel with capacitive touch sensor,

integrated extension function for e.g. ligth switch Illumination:

frame lighting and washbasin/shelf light separately, infinitely dimmable and can be switched on/off

LED 65 watt (lifespan > 30.000 hours) infinitely dimmable

EEK: A++, A+, A, 65 kWh/1000h

## **EQUIPMENT**

- 2 sockets
- 3 x 2 adjustable glass shelves
- hidden storage space across full width
- soft-closing doors

## **SURFACE**

silver anodized

### **DIMENSION**

1200 x 735 x 165 mm