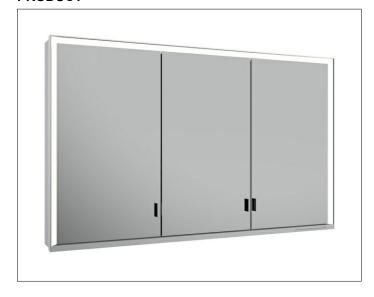

### **PRODUCT**

## **PRODUCT ATTRIBUTES**

wall mounted,

adjustable light colour from 2700 kelvin (warm white) to 6500 kelvin (daylight),

3 hinged double sided crystal mirrored doors,

Body: aluminium silver anodized

Body panels made from rear-lacquered white glass

interior rear wall mirrored

Operation:

key panel with capacitive touch sensor,

integrated extension function for e.g. ligth switch Illumination:

frame lighting and washbasin/shelf light separately, infinitely dimmable and can be switched on/off

## **EQUIPMENT**

- 2 sockets
- 3 x 2 adjustable glass shelves
- hidden storage space across full width
- soft-closing doors