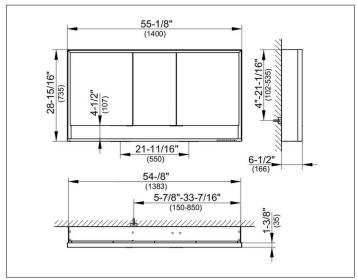

## **DIMENSION**

1400 x 735 x 165 mm

## **DRAWING**

55-1/8" x 28-15/16" x 6-1/2"

silver anodized