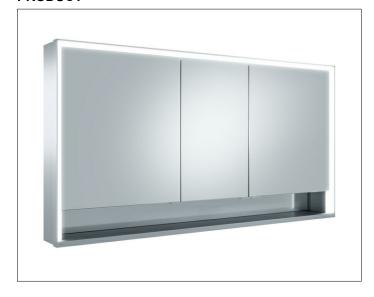

# Royal Lumos 14306171351 Mirror cabinet

## **SPECIFICATIONS**

KEUCO Royal Lumos Mirror cabinet 14306171351 High quality Mirror cabinet in elegant design

## wall mounted,

adjustable light color from 2700 kelvin (warm white) to 6500 kelvin (daylight),

3 hinged double sided crystal mirrored doors, Body: aluminium silver anodized

## Body panels and interior rear wall mirrored

### Operation:

key panel with capacitive touch sensor, integrated extension function for e.g. ligth switch

### Illumination:

frame lighting and washbasin/shelf light separately, infinitely dimmable and can be switched on/off LED 68 watt (lifespan > 30.000 hours) infinitely dimmable, lamps non-exchangeable

- 2 sockets
- 3 x 2 adjustable glass shelves
- storage space across full width
- soft-closing doors