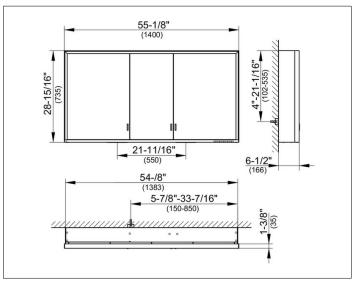

# KEUCO

## Royal Lumos 14306172351 Mirror cabinet

## PRODUCT



#### DRAWING



# PRODUCT ATTRIBUTES

wall mounted, adjustable light colour from 2700 kelvin (warm white) to 6500 kelvin (daylight), 3 hinged double sided crystal mirrored doors, Body: aluminium silver anodized Body panels made from rear-lacquered white glass interior rear wall mirrored Operation: key panel with capacitive touch sensor, integrated extension function for e.g. ligth switch Illumination: frame lighting and washbasin/shelf light separately, infinitely dimmable and can be switched on/off LED 68 watt (lifespan > 30.000 hours) infinitely dimmable EEK: A++, A+, A, 68 kWh/1000h

## EQUIPMENT

- 2 sockets

- 3 x 2 adjustable glass shelves
- hidden storage space across full width
  soft-closing doors

#### SURFACE

silver anodized

### DIMENSION

1400 x 735 x 165 mm