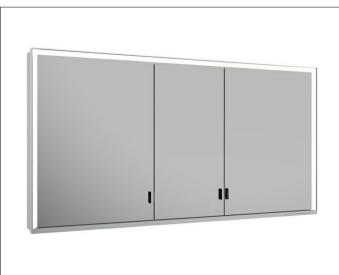

## Royal Lumos 14306172351 Mirror cabinet

# PRODUCT ATTRIBUTES

wall mounted, adjustable light colour from 2700 kelvin (warm white) to 6500 kelvin (daylight), 3 hinged double sided crystal mirrored doors, Body: aluminium silver anodized Body panels made from rear-lacquered white glass interior rear wall mirrored Operation: key panel with capacitive touch sensor, integrated extension function for e.g. ligth switch Illumination: frame lighting and washbasin/shelf light separately, infinitely dimmable and can be switched on/off LED 68 watt (lifespan > 30.000 hours) infinitely dimmable EEK: A++, A+, A, 68 kWh/1000h