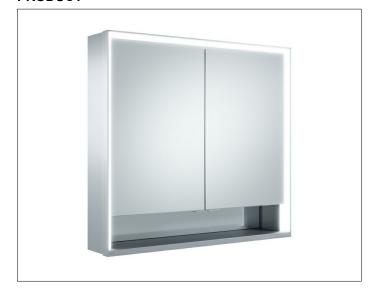

## Royal Lumos 14307171351 Mirror cabinet

### **PRODUCT ATTRIBUTES**

wall mounted,

adjustable light colour from 2700 kelvin (warm white) to 6500 kelvin (daylight),

2 hinged double sided crystal mirrored doors,

Body: aluminium silver anodized

Body panels made from rear-lacquered white glass

interior rear wall mirrored

Operation:

key panel with capacitive touch sensor,

integrated extension function for e.g. ligth switch Illumination:

frame lighting and washbasin/shelf light separately, infinitely dimmable and can be switched on/off LED 55 watt (lifespan > 30.000 hours) infinitely dimmable

### **EQUIPMENT**

- 2 sockets
- 2 x 2 adjustable glass shelves
- storage space across full width
- soft-closing doors

### **SURFACE**

silver anodized