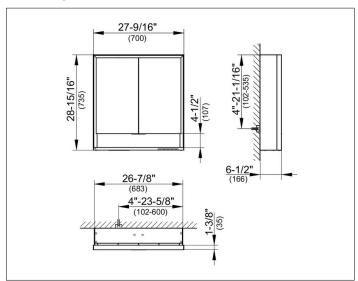

# PRODUCT DATA SHEET



## Royal Lumos 14307171351 Mirror cabinet

#### **PRODUCT**



#### **DRAWING**



### **PRODUCT ATTRIBUTES**

wall mounted,

adjustable light colour from 2700 kelvin (warm white) to 6500 kelvin (daylight),

2 hinged double sided crystal mirrored doors,

Body: aluminium silver anodized

Body panels made from rear-lacquered white glass

interior rear wall mirrored

Operation:

key panel with capacitive touch sensor,

integrated extension function for e.g. ligth switch Illumination:

frame lighting and washbasin/shelf light separately, infinitely dimmable and can be switched on/off LED 55 watt (lifespan > 30.000 hours) infinitely dimmable

EEK: A++, A+, A , 55 kWh/1000h

### **EQUIPMENT**

- 2 sockets
- 2 x 2 adjustable glass shelves
- storage space across full width
- soft-closing doors

### **SURFACE**

silver anodized

#### **DIMENSION**

700 x 735 x 165 mm