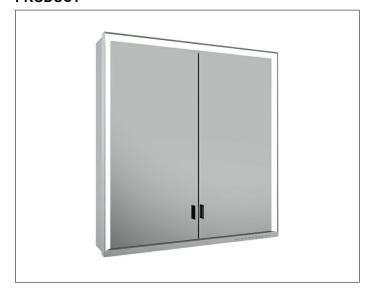

#### **PRODUCT**

### **PRODUCT ATTRIBUTES**

wall mounted,

adjustable light colour from 2700 kelvin (warm white) to 6500 kelvin (daylight),

2 hinged double sided crystal mirrored doors,

Body: aluminium silver anodized

Body panels made from rear-lacquered white glass

interior rear wall mirrored

Operation:

key panel with capacitive touch sensor,

integrated extension function for e.g. ligth switch Illumination:

frame lighting and washbasin/shelf light separately, infinitely dimmable and can be switched on/off

### **EQUIPMENT**

- 2 sockets
- 2 x 2 adjustable glass shelves
- hidden storage space across full width
- soft-closing doors