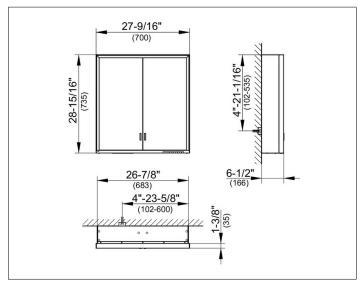

# PRODUCT DATA SHEET



## **Royal Lumos** 14307172351 Mirror cabinet

#### **PRODUCT**



#### **DRAWING**



### **PRODUCT ATTRIBUTES**

wall mounted,

adjustable light colour from 2700 kelvin (warm white) to 6500 kelvin (daylight),

2 hinged double sided crystal mirrored doors,

Body: aluminium silver anodized

Body panels made from rear-lacquered white glass

interior rear wall mirrored

Operation:

key panel with capacitive touch sensor,

integrated extension function for e.g. ligth switch Illumination:

frame lighting and washbasin/shelf light separately, infinitely dimmable and can be switched on/off

LED 55 watt (lifespan > 30.000 hours) infinitely dimmable

EEK: A++, A+, A, 55 kWh/1000h

### **EQUIPMENT**

- 2 sockets
- 2 x 2 adjustable glass shelves
- hidden storage space across full width
- soft-closing doors

### **SURFACE**

silver anodized

#### **DIMENSION**

700 x 735 x 165 mm