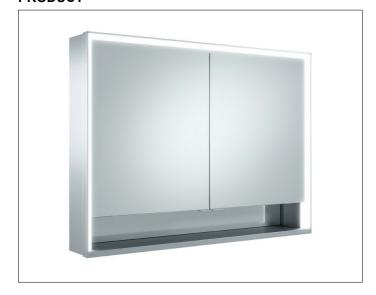

#### **PRODUCT**

## **PRODUCT ATTRIBUTES**

wall mounted,

adjustable light colour from 2700 kelvin (warm white) to 6500 kelvin (daylight),

2 hinged double sided crystal mirrored doors,

Body: aluminium silver anodized

Body panels made from rear-lacquered white glass

interior rear wall mirrored Operation:

key panel with capacitive touch sensor,

integrated extension function for e.g. ligth switch Illumination:

frame lighting and washbasin/shelf light separately, infinitely dimmable and can be switched on/off LED 61 watt (lifespan > 30.000 hours) infinitely dimmable

## **EQUIPMENT**

- 2 sockets
- 2 x 2 adjustable glass shelves
- storage space across full width
- soft-closing doors

### **SURFACE**

silver anodized