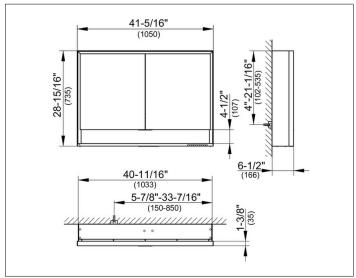

# PRODUCT DATA SHEET



## Royal Lumos 14308171351 Mirror cabinet

#### **PRODUCT**



#### **DRAWING**



## **PRODUCT ATTRIBUTES**

wall mounted,

adjustable light colour from 2700 kelvin (warm white) to 6500 kelvin (daylight),

2 hinged double sided crystal mirrored doors,

Body: aluminium silver anodized

Body panels made from rear-lacquered white glass

interior rear wall mirrored Operation:

key panel with capacitive touch sensor,

integrated extension function for e.g. ligth switch Illumination:

frame lighting and washbasin/shelf light separately, infinitely dimmable and can be switched on/off LED 61 watt (lifespan > 30.000 hours) infinitely dimmable

EEK: A++, A+, A , 61 kWh/1000h

## **EQUIPMENT**

- 2 sockets
- 2 x 2 adjustable glass shelves
- storage space across full width
- soft-closing doors

### **SURFACE**

silver anodized

### **DIMENSION**

1050 x 735 x 165 mm