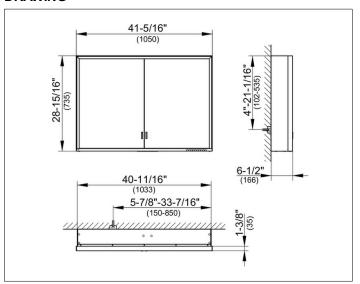

# PRODUCT DATA SHEET



## Royal Lumos 14308172351 Mirror cabinet

### **PRODUCT**



### **DRAWING**



### **PRODUCT ATTRIBUTES**

wall mounted,

adjustable light colour from 2700 kelvin (warm white) to 6500 kelvin (daylight),

2 hinged double sided crystal mirrored doors,

Body: aluminium silver anodized

Body panels made from rear-lacquered white glass

interior rear wall mirrored

Operation:

key panel with capacitive touch sensor,

integrated extension function for e.g. ligth switch Illumination:

frame lighting and washbasin/shelf light separately, infinitely dimmable and can be switched on/off

LED 61 watt (lifespan > 30.000 hours) infinitely dimmable

EEK: A++, A+, A , 61 kWh/1000h

## **EQUIPMENT**

- 2 sockets
- 2 x 2 adjustable glass shelves
- hidden storage space across full width
- soft-closing doors

## **SURFACE**

silver anodized

### **DIMENSION**

1050 x 735 x 165 mm