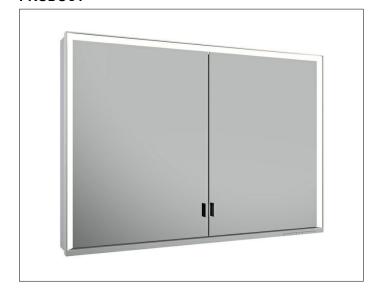

### **PRODUCT**

### **PRODUCT ATTRIBUTES**

wall mounted,

adjustable light colour from 2700 kelvin (warm white) to 6500 kelvin (daylight),

2 hinged double sided crystal mirrored doors,

Body: aluminium silver anodized

Body panels made from rear-lacquered white glass

## **EQUIPMENT**

- 2 sockets
- 2 x 2 adjustable glass shelves
- hidden storage space across full width
- soft-closing doors