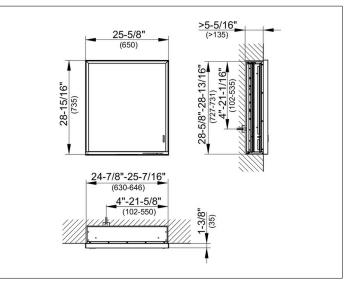

# PRODUCT DATA SHEET

### Royal Lumos 14311172151 Mirror cabinet

#### PRODUCT



#### DRAWING



KEUCC

## **PRODUCT ATTRIBUTES**

for recessed installation, adjustable light colour from 2700 kelvin (warm white) to 6500 kelvin (daylight), 1 hinged double sided crystal mirrored door, Body: aluminium silver anodized interior rear wall mirrored Operation: key panel with capacitive touch sensor, integrated extension function for e.g. ligth switch Illumination: frame lighting and washbasin/shelf light separately, infinitely dimmable and can be switched on/off LED 54 watt (lifespan > 30.000 hours) infinitely dimmable EEK: A++, A+, A, 54 kWh/1000h

## EQUIPMENT

- 1 socket

- 2 adjustable glass shelves
- hidden storage space across full width

- soft-closing doors

SURFACE silver anodized/right hand

#### DIMENSION

650 x 735 x 165 mm