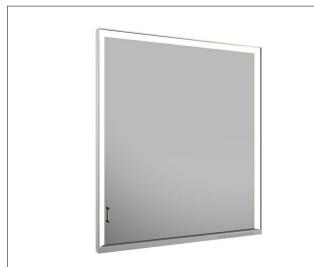

#### PRODUCT

## **PRODUCT ATTRIBUTES**

for recessed installation, adjustable light colour from 2700 kelvin (warm white) to 6500 kelvin (daylight), 1 hinged double sided crystal mirrored door, Body: aluminium silver anodized interior rear wall mirrored Operation: key panel with capacitive touch sensor, integrated extension function for e.g. ligth switch Illumination: frame lighting and washbasin/shelf light separately, infinitely dimmable and can be switched on/off LED 54 watt (lifespan > 30.000 hours) infinitely dimmable EEK: A++, A+, A, 54 kWh/1000h

## EQUIPMENT

- 1 socket

- 2 adjustable glass shelves
- hidden storage space across full width

- soft-closing doors

SURFACE silver anodized/right hand