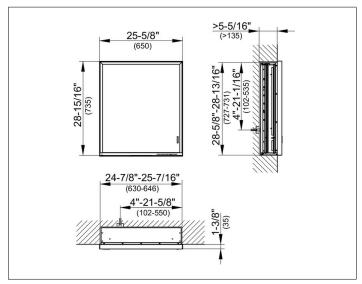

# PRODUCT DATA SHEET



# Royal Lumos 14311172251 Mirror cabinet

#### **PRODUCT**



#### **DRAWING**



## **PRODUCT ATTRIBUTES**

for recessed installation, adjustable light colour from 2700 kelvin (warm white) to 6500 kelvin (daylight), 1 hinged double sided crystal mirrored door, Body: aluminium silver anodized

interior rear wall mirrored

Operation:

key panel with capacitive touch sensor, integrated extension function for e.g. ligth switch Illumination:

frame lighting and washbasin/shelf light separately, infinitely dimmable and can be switched on/off LED 54 watt (lifespan > 30.000 hours) infinitely dimmable

EEK: A++, A+, A , 54 kWh/1000h

## **EQUIPMENT**

- 1 socket
- 2 adjustable glass shelves
- hidden storage space across full width
- soft-closing doors

#### **SURFACE**

silver anodized/left hand

### **DIMENSION**

650 x 735 x 165 mm