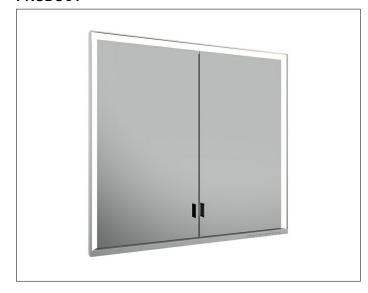

#### **PRODUCT**

## **PRODUCT ATTRIBUTES**

for recessed installation, adjustable light colour from 2700 kelvin (warm white) to 6500 kelvin (daylight), 2 hinged double sided crystal mirrored doors, Body: aluminium silver anodized interior rear wall mirrored Operation:

key panel with capacitive touch sensor, integrated extension function for e.g. ligth switch Illumination:

frame lighting and washbasin/shelf light separately, infinitely dimmable and can be switched on/off LED 56 watt (lifespan > 30.000 hours) infinitely dimmable

## **EQUIPMENT**

- 2 sockets
- 2 x 2 adjustable glass shelves
- hidden storage space across full width
- soft-closing doors

#### **SURFACE**

silver anodized