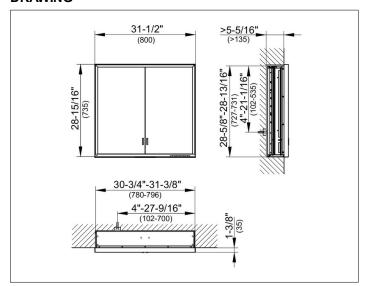

# PRODUCT DATA SHEET



# Royal Lumos 14312172351 Mirror cabinet

#### **PRODUCT**



#### **DRAWING**



## **PRODUCT ATTRIBUTES**

for recessed installation, adjustable light colour from 2700 kelvin (warm white) to 6500 kelvin (daylight), 2 hinged double sided crystal mirrored doors, Body: aluminium silver anodized interior rear wall mirrored Operation:

key panel with capacitive touch sensor, integrated extension function for e.g. ligth switch Illumination:

frame lighting and washbasin/shelf light separately, infinitely dimmable and can be switched on/off LED 56 watt (lifespan > 30.000 hours) infinitely dimmable

EEK: A++, A+, A , 56 kWh/1000h

## **EQUIPMENT**

- 2 sockets
- 2 x 2 adjustable glass shelves
- hidden storage space across full width
- soft-closing doors

#### **SURFACE**

silver anodized

### **DIMENSION**

800 x 735 x 165 mm