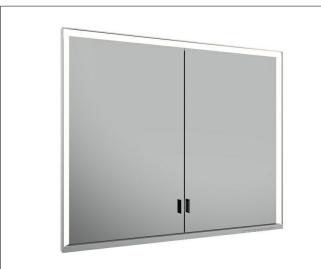

## **PRODUCT ATTRIBUTES**

for recessed installation, adjustable light colour from 2700 kelvin (warm white) to 6500 kelvin (daylight), 2 hinged double sided crystal mirrored doors, Body: aluminium silver anodized interior rear wall mirrored Operation: key panel with capacitive touch sensor, integrated extension function for e.g. ligth switch Illumination: frame lighting and washbasin/shelf light separately, infinitely dimmable and can be switched on/off LED 58 watt (lifespan > 30.000 hours) infinitely dimmable EEK: A++, A+, A , 58 kWh/1000h

## EQUIPMENT

- 2 sockets

- 2 x 2 adjustable glass shelves
- hidden storage space across full width
- soft-closing doors

#### SURFACE

silver anodized