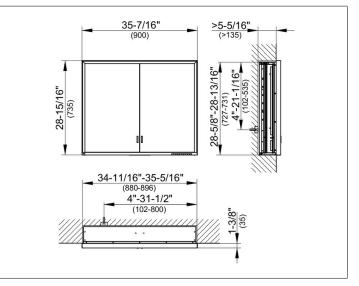

# PRODUCT DATA SHEET

## Royal Lumos 14313172351 Mirror cabinet

### PRODUCT



#### DRAWING



KEUCC

## **PRODUCT ATTRIBUTES**

for recessed installation, adjustable light colour from 2700 kelvin (warm white) to 6500 kelvin (daylight), 2 hinged double sided crystal mirrored doors, Body: aluminium silver anodized interior rear wall mirrored Operation: key panel with capacitive touch sensor, integrated extension function for e.g. ligth switch Illumination: frame lighting and washbasin/shelf light separately, infinitely dimmable and can be switched on/off LED 58 watt (lifespan > 30.000 hours) infinitely dimmable EEK: A++, A+, A , 58 kWh/1000h

## EQUIPMENT

- 2 sockets

- 2 x 2 adjustable glass shelves
- hidden storage space across full width
- soft-closing doors

#### SURFACE

silver anodized

#### DIMENSION

900 x 735 x 165 mm