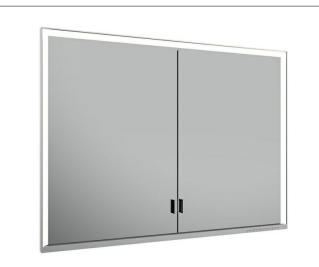

## Royal Lumos 14314172351 Mirror cabinet

## **PRODUCT ATTRIBUTES**

for recessed installation, adjustable light colour from 2700 kelvin (warm white) to 6500 kelvin (daylight), 2 hinged double sided crystal mirrored doors, Body: aluminium silver anodized interior rear wall mirrored Operation: key panel with capacitive touch sensor, integrated extension function for e.g. ligth switch Illumination: frame lighting and washbasin/shelf light separately, infinitely dimmable and can be switched on/off LED 60 watt (lifespan > 30.000 hours) infinitely dimmable EEK: A++, A+, A, 60 kWh/1000h

## EQUIPMENT

- 2 sockets

- 2 x 2 adjustable glass shelves
- hidden storage space across full width
- soft-closing doors

#### SURFACE

silver anodized