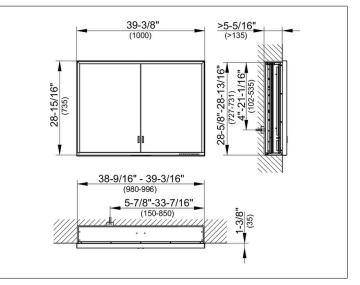

# PRODUCT DATA SHEET

## Royal Lumos 14314172351 Mirror cabinet

### PRODUCT



#### DRAWING



KEUCC

## **PRODUCT ATTRIBUTES**

for recessed installation, adjustable light colour from 2700 kelvin (warm white) to 6500 kelvin (daylight), 2 hinged double sided crystal mirrored doors, Body: aluminium silver anodized interior rear wall mirrored Operation: key panel with capacitive touch sensor, integrated extension function for e.g. ligth switch Illumination: frame lighting and washbasin/shelf light separately, infinitely dimmable and can be switched on/off LED 60 watt (lifespan > 30.000 hours) infinitely dimmable EEK: A++, A+, A, 60 kWh/1000h

## EQUIPMENT

- 2 sockets

- 2 x 2 adjustable glass shelves
- hidden storage space across full width
- soft-closing doors

#### SURFACE

silver anodized

#### DIMENSION

1000 x 735 x 165 mm