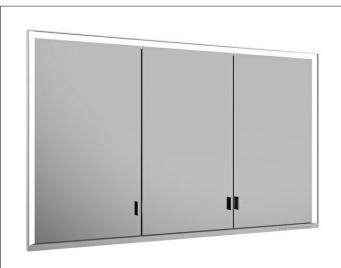

## Royal Lumos 14315172351 Mirror cabinet

## **PRODUCT ATTRIBUTES**

for recessed installation, adjustable light colour from 2700 kelvin (warm white) to 6500 kelvin (daylight), 3 hinged double sided crystal mirrored doors, Body: aluminium silver anodized interior rear wall mirrored Operation: key panel with capacitive touch sensor, integrated extension function for e.g. ligth switch Illumination: frame lighting and washbasin/shelf light separately, infinitely dimmable and can be switched on/off LED 65 watt (lifespan > 30.000 hours) infinitely dimmable EEK: A++, A+, A , 65 kWh/1000h

## EQUIPMENT

- 2 sockets

- 3 x 2 adjustable glass shelves
- hidden storage space across full width

- soft-closing doors

#### SURFACE

silver anodized

#### DIMENSION

1200 x 735 x 165 mm