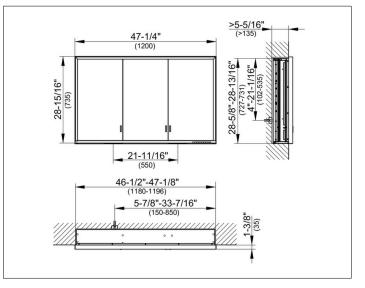

# PRODUCT DATA SHEET

## Royal Lumos 14315172351 Mirror cabinet

### PRODUCT



## DRAWING



KEUCC

## **PRODUCT ATTRIBUTES**

for recessed installation, adjustable light colour from 2700 kelvin (warm white) to 6500 kelvin (daylight), 3 hinged double sided crystal mirrored doors, Body: aluminium silver anodized interior rear wall mirrored Operation: key panel with capacitive touch sensor, integrated extension function for e.g. ligth switch Illumination: frame lighting and washbasin/shelf light separately, infinitely dimmable and can be switched on/off LED 65 watt (lifespan > 30.000 hours) infinitely dimmable EEK: A++, A+, A , 65 kWh/1000h

## EQUIPMENT

- 2 sockets

- 3 x 2 adjustable glass shelves
- hidden storage space across full width

- soft-closing doors

#### SURFACE

silver anodized

#### DIMENSION

1200 x 735 x 165 mm