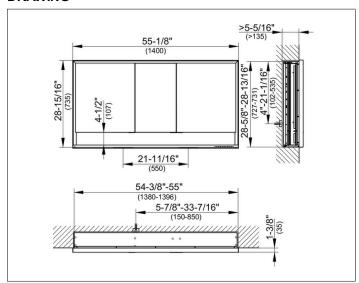

### **DIMENSION**

1400 x 735 x 165 mm

### **DRAWING**

55-1/8" x 28-15/16" x 6-1/2"

silver anodized