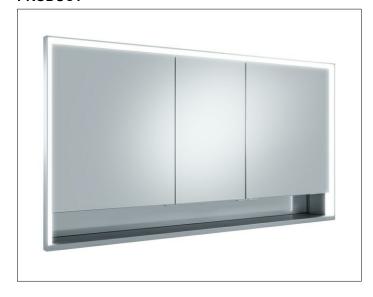

## Royal Lumos 14316171351 Mirror cabinet

## **SPECIFICATIONS**

KEUCO Royal Lumos Mirror cabinet 14316171351 High quality Mirror cabinet in elegant design

for recessed installation, adjustable light color from 2700 kelvin (warm white) to 6500 kelvin (daylight), 3 hinged double sided crystal mirrored doors, Body: aluminium silver anodized interior rear wall mirrored

#### Illumination:

frame lighting and washbasin/shelf light separately, infinitely dimmable and can be switched on/off LED 68 watt (lifespan > 30.000 hours) infinitely dimmable

- 2 sockets
- 3 x 2 adjustable glass shelves
- storage space across full width
- soft-closing doors