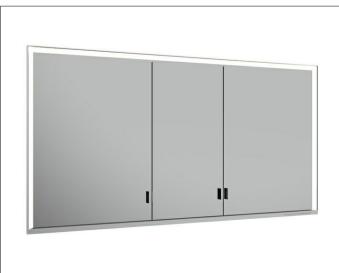

## Royal Lumos 14316172351 Mirror cabinet

## **PRODUCT ATTRIBUTES**

for recessed installation, adjustable light colour from 2700 kelvin (warm white) to 6500 kelvin (daylight), 3 hinged double sided crystal mirrored doors, Body: aluminium silver anodized interior rear wall mirrored Operation: key panel with capacitive touch sensor, integrated extension function for e.g. ligth switch Illumination: frame lighting and washbasin/shelf light separately, infinitely dimmable and can be switched on/off LED 68 watt (lifespan > 30.000 hours) infinitely dimmable EEK: A++, A+, A, 68 kWh/1000h

## EQUIPMENT

- 2 sockets

- 3 x 2 adjustable glass shelves
- hidden storage space across full width
- soft-closing doors