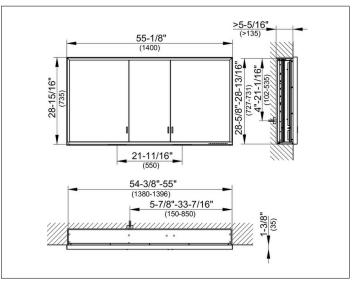

# KEUCO

## Royal Lumos 14316172351 Mirror cabinet

## PRODUCT



### DRAWING



## **PRODUCT ATTRIBUTES**

for recessed installation, adjustable light colour from 2700 kelvin (warm white) to 6500 kelvin (daylight), 3 hinged double sided crystal mirrored doors, Body: aluminium silver anodized interior rear wall mirrored Operation: key panel with capacitive touch sensor, integrated extension function for e.g. ligth switch Illumination: frame lighting and washbasin/shelf light separately, infinitely dimmable and can be switched on/off LED 68 watt (lifespan > 30.000 hours) infinitely dimmable EEK: A++, A+, A, 68 kWh/1000h

## EQUIPMENT

- 2 sockets

- 3 x 2 adjustable glass shelves
- hidden storage space across full width
- soft-closing doors

#### SURFACE

silver anodized

## DIMENSION

1400 x 735 x 165 mm