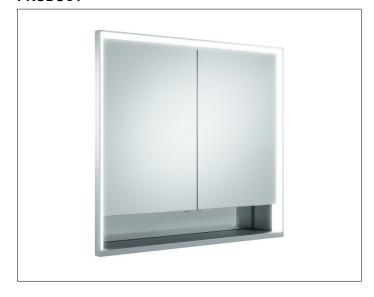

#### **PRODUCT**

## **PRODUCT ATTRIBUTES**

for recessed installation, adjustable light colour from 2700 kelvin (warm white) to 6500 kelvin (daylight), 2 hinged double sided crystal mirrored doors, Body: aluminium silver anodized interior rear wall mirrored Operation:

key panel with capacitive touch sensor, integrated extension function for e.g. ligth switch Illumination:

frame lighting and washbasin/shelf light separately, infinitely dimmable and can be switched on/off LED 55 watt (lifespan > 30.000 hours) infinitely dimmable

## **EQUIPMENT**

- 2 sockets
- 2 x 2 adjustable glass shelves
- storage space across full width
- soft-closing doors

#### **SURFACE**

silver anodized