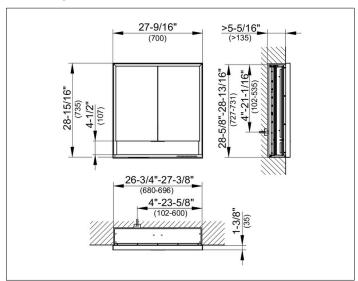

# PRODUCT DATA SHEET



# Royal Lumos 14317171351 Mirror cabinet

#### **PRODUCT**



#### **DRAWING**



## **PRODUCT ATTRIBUTES**

for recessed installation, adjustable light colour from 2700 kelvin (warm white) to 6500 kelvin (daylight), 2 hinged double sided crystal mirrored doors, Body: aluminium silver anodized interior rear wall mirrored Operation:

key panel with capacitive touch sensor, integrated extension function for e.g. ligth switch Illumination:

frame lighting and washbasin/shelf light separately, infinitely dimmable and can be switched on/off LED 55 watt (lifespan > 30.000 hours) infinitely dimmable

EEK: A++, A+, A , 55 kWh/1000h

## **EQUIPMENT**

- 2 sockets
- 2 x 2 adjustable glass shelves
- storage space across full width
- soft-closing doors

#### **SURFACE**

silver anodized

### **DIMENSION**

700 x 735 x 165 mm