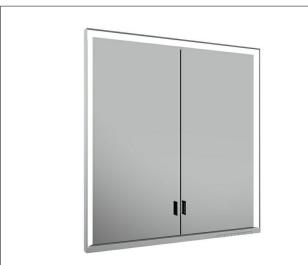

## Royal Lumos 14317172351 Mirror cabinet

## **PRODUCT ATTRIBUTES**

for recessed installation, adjustable light colour from 2700 kelvin (warm white) to 6500 kelvin (daylight), 2 hinged double sided crystal mirrored doors, Body: aluminium silver anodized interior rear wall mirrored Operation: key panel with capacitive touch sensor, integrated extension function for e.g. ligth switch Illumination: frame lighting and washbasin/shelf light separately, infinitely dimmable and can be switched on/off LED 55 watt (lifespan > 30.000 hours) infinitely dimmable EEK: A++, A+, A , 55 kWh/1000h

## EQUIPMENT

- 2 sockets

- 2 x 2 adjustable glass shelves
- hidden storage space across full width
- soft-closing doors

### SURFACE

silver anodized