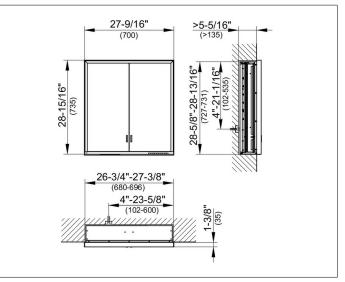

# PRODUCT DATA SHEET

## Royal Lumos 14317172351 Mirror cabinet

### PRODUCT



## DRAWING



KEUCC

## **PRODUCT ATTRIBUTES**

for recessed installation, adjustable light colour from 2700 kelvin (warm white) to 6500 kelvin (daylight), 2 hinged double sided crystal mirrored doors, Body: aluminium silver anodized interior rear wall mirrored Operation: key panel with capacitive touch sensor, integrated extension function for e.g. ligth switch Illumination: frame lighting and washbasin/shelf light separately, infinitely dimmable and can be switched on/off LED 55 watt (lifespan > 30.000 hours) infinitely dimmable EEK: A++, A+, A , 55 kWh/1000h

## EQUIPMENT

- 2 sockets

- 2 x 2 adjustable glass shelves
- hidden storage space across full width
- soft-closing doors

### SURFACE

silver anodized

#### DIMENSION

700 x 735 x 165 mm